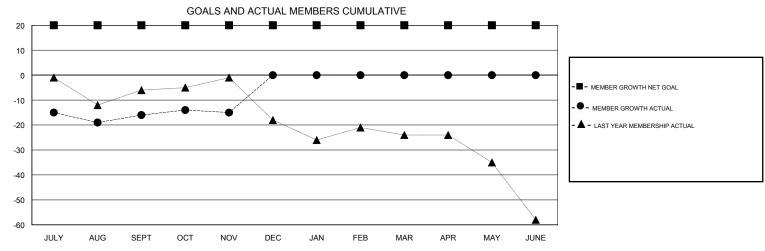

## MAHESH CHITNIS **LOCATION NEW YORK GMT CA** Clubs Members RESULTS FOR 2017-2018 RESULTS FOR 2017-2018 NEW CLUB GOAL NEW CLUBS DROPPED CLUBS MEMBER GROWTH NET MEMBER GROWTH DROPPED QUARTER QUARTER GOAL ACTUAL MEMBERS ACTUAL (including transfers) 0 20 21 35 JULY/AUG/SEPT JULY/AUG/SEPT 0 0 24 22 OCT/NOV/DEC OCT/NOV/DEC 0 0 0 0 0 0 JAN/FEB/MAR JAN/FEB/MAR 0 0 0 0 0 0 APR/MAY/JUNE APR/MAY/JUNE